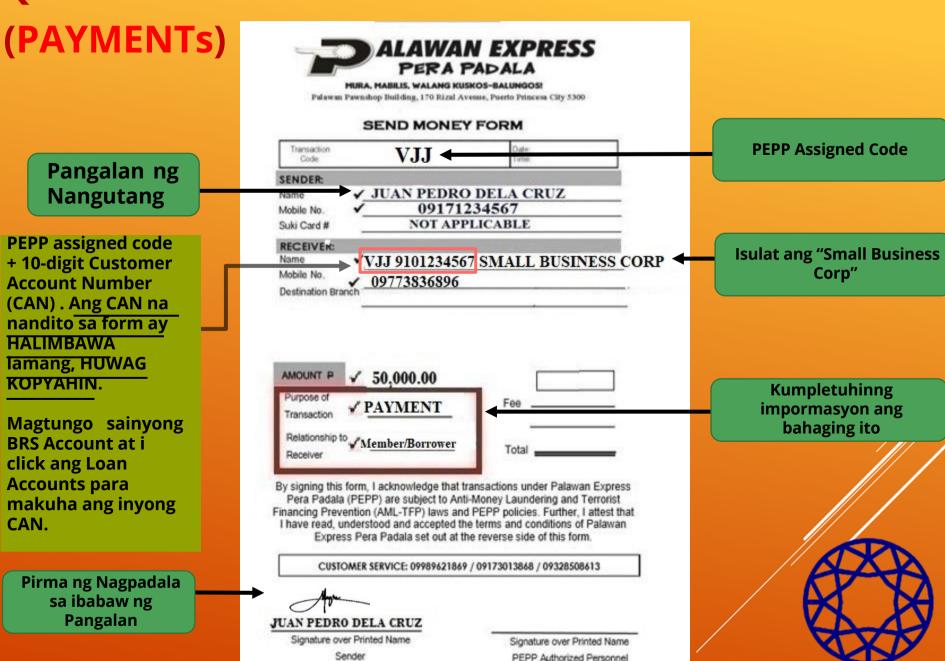

### (PAYMENTs)

#### Pangalan na **Nangutang**

PEPP assigned code + 10-diait Customer **Account Number** (CAN). Ang CAN na nandito sa form av **HALIMBAWA** lamana. HUWAG KOPYAHIN.

Magtungo sa inyong **BRS** Account at i click ang Loan Accounts para makuha ang inyong CAN.

Pirma ng Nagpadala sa ibabaw ng **Pangalan** 

**MURA, MABILIS, WALANG KUSKOS-BALUNGOS!** 

Palawan Pawnshop Bullding, 170 Rizal Avenue, Puerto Princesa City 5300

#### SEND MONEY FORM

V.I.I Code SENDER JUAN PEDRO DELA CRUZ 09171234567 Mobile No. NOT APPLICABLE Suki Card # RECEIVER Name VJJ 9101234567 SMALL BUSINESS CORP Mobile No. √ 09773836896 Destination Branch

AMOUNT P ₹ 50,000,00 Purpose of Fee √ PAYMENT Transaction Relationship to Member/Borrower Receiver

By signing this form, I acknowledge that transactions under Palawan Express Pera Padala (PEPP) are subject to Anti-Money Laundering and Terrorist Financing Prevention (AML-TFP) laws and PEPP policies. Further, I attest that I have read, understood and accepted the terms and conditions of Palawan. Express Pera Padala set out at the reverse side of this form.

CUSTOMER SERVICE: 09989621869 / 09173013868 / 09328508613

JUAN PEDRO DELA CRUZ

Signature over Printed Name Sender

Signature over Printed Name PEPP Authorized Personnel Isulat ana "Small Business Corp"

**PEPP Assigned Code** 

Kumpletuhin ng impormasyon ana bahaging ito